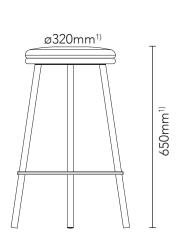

#### **TECHNICAL SPECIFICATIONS**

PRODUCT TYPE

Stool

**ENVIRONMENT** 

Indoor

DIMENSIONS 1)

H: 500/650/760mm Seat ø: 320mm

**COULOR** 

## **TECHNICAL DRAWING**