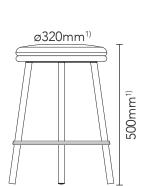

#### **TECHNICAL SPECIFICATIONS**

PRODUCT TYPE

Stool

**ENVIRONMENT** 

Indoor

DIMENSIONS 1)

H: 500/650/760mm Seat ø: 320mm

**COULOR** 

## **TECHNICAL DRAWING**