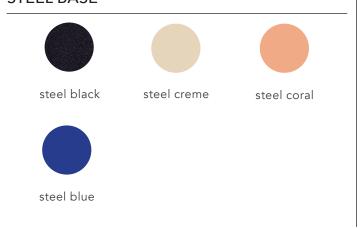

#### STEEL BASE

Seat

Natural Oak Black burned Oak Natural Spruce

Base

Powder coated blue Powder coated creme Powder coated black Powder coated coral **MATERIALS** 

Base:

Steel powder-coated

Seat and padded Backrest: wood, horsehair, sheep wool,