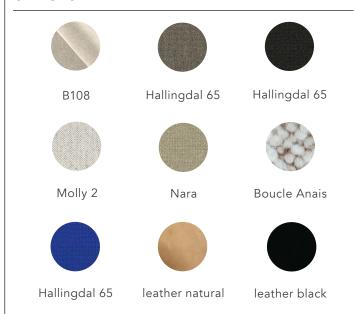

#### **UPHOLSTERY**

TRADITIONELL UND MODERN, DAUERHAFT, BEQUEM, UNVERWECHSELBAR UND ELEGANT

Seat

Natural Oak Black burned Oak Natural Spruce

Base

Powder coated blue Powder coated creme Powder coated black Powder coated coral **MATERIALS** 

Base:

Steel powder-coated

Seat and padded Backrest: wood, horsehair, sheep wool,

hemp, leather, fabric

PRODUCTION PROCESS

The base is made of powder-coated steel that is bent into shape. The core is made of wood. The purely ecological upholstery made according to traditional craftsmanship ensures seating comfort. The seat and backrest are covered with leather or fabric.