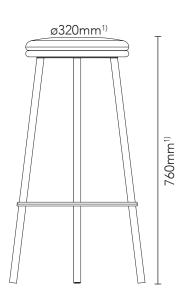

#### **TECHNICAL SPECIFICATIONS**

PRODUCT TYPE

Stool

**ENVIRONMENT** 

Indoor

DIMENSIONS 1)

H: 500/650/760mm Seat ø: 320mm

**COULOR** 

## **TECHNICAL DRAWING**