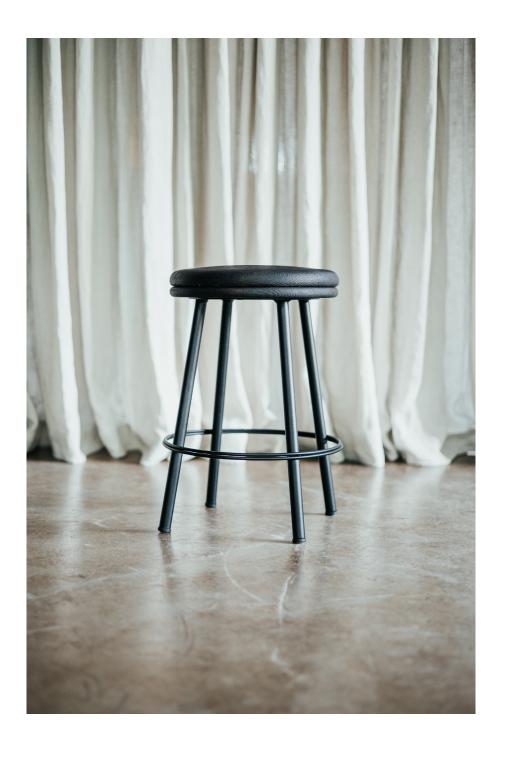

# Helge Stool

by Rohdesign Studio

Klare Linien und subtile Design-Details zeichnen diesen Hocker aus. Das stabile Gestell aus pulverbeschichtetem Stahlrohr trägt die handgedrechselte Sitzfläche. Erhältlich in einer Reihe schöner Farben und verschiedenen Höhen.

## Helge Stool

by Rohdesign Studio