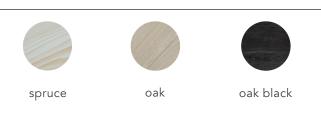

### **WOOD SEAT**

Seat

Natural Oak Black burned Oak Natural Spruce

Base

Powder coated blue Powder coated creme Powder coated black Powder coated coral **MATERIALS** 

Base:

Steel powder-coated

Seat and padded Backrest: wood, horsehair, sheep wool,