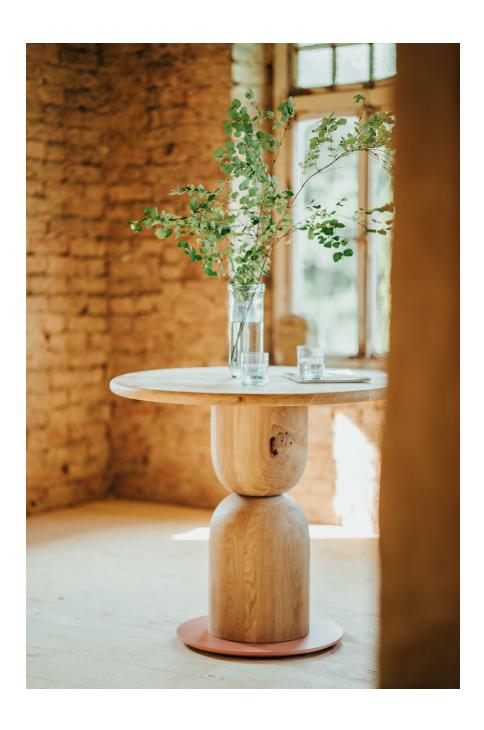

# Piet Dining Table

by Rohdesign Studio

Der Piet Dining Table ist die erste Weiterentwicklung unseres Tischsystems. Die Kombination aus massivem Holz und den weichen fließenden Linien zeichnet diesen Esstisch aus. Große handgedrechselte Module zieren die Tischsäule, worauf eine runde Tischplatte aus Eiche, oder Fichte ruht.

# Piet Dining Table

by Rohdesign Studio