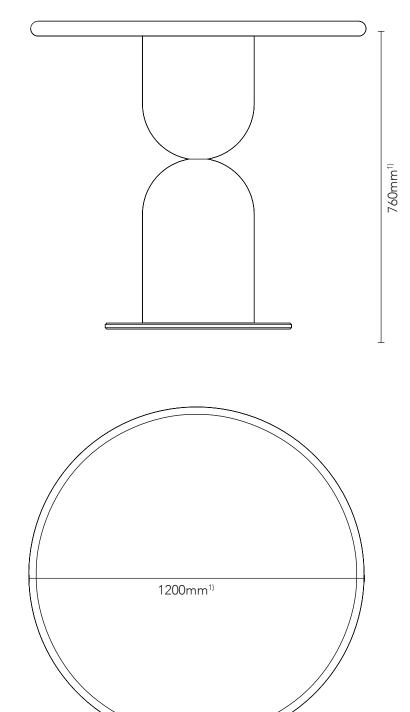

#### **TECHNICAL SPECIFICATIONS**

PRODUCT TYPE

Dining Table

**ENVIRONMENT** 

Indoor

DIMENSIONS 1)

H: 760mm ø 1200mm

**MATERIALS & MAINTENANCE** 

### **TECHNICAL DRAWING**

All our products are made from natural materials according to traditional craftsmanship. We ask for your understanding that there may be dimensional deviations may occur - if the deviation is within the specified tolerance, this is not a reason for complaint.

1)Tolerance: +/- 15mm