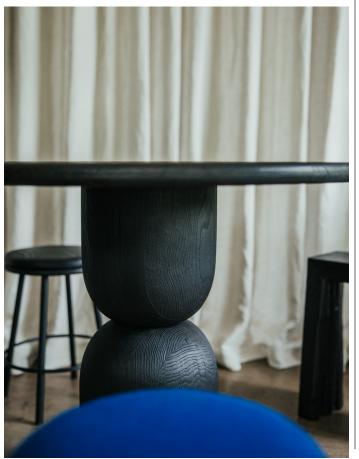

# Piet Dining Table

by Rohdesign Studio

Der Piet Dining Table ist die erste Weiterentwicklung unseres Tischsystems. Die Kombination aus massivem Holz und den weichen fließenden Linien zeichnet diesen Esstisch aus. Große handgedrechselte Module zieren die Tischsäule, worauf eine runde Tischplatte aus Eiche, oder Fichte ruht.

#### **MODULES**

NATURAL SPRUCE NATURAL OAK BLACK BURNED+ OILED OAK